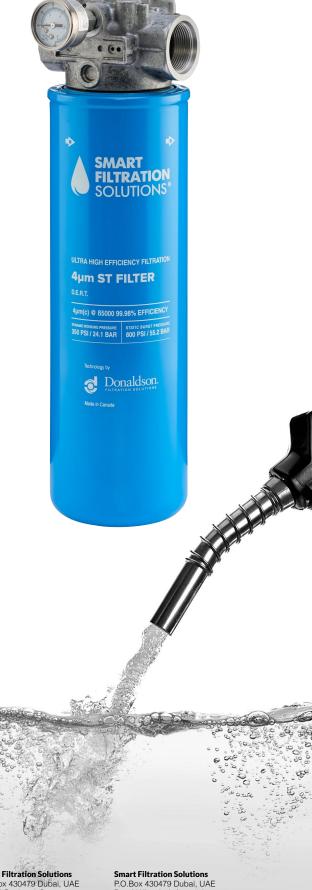

#### Kit Contents:

Single Filter ST Head

4µm(c) ß5000 99.98% Efficiency Filter

Pressure Gauge Adapter

Pressure Gauge

**Top Mounting Bolts** 

#### **Technical Specs:**

Max Flow Rate:

Working Pressure:

Rated Static Burst:

Filter Quantity:

Mounting Connection:

Manufacturer:

Country of Origin:

Gross Weight in Kilograms:

65 gpm / 246 lpm

350 psi / 24 bar

800 psi / 55 bar

1

1 1/4" SAE-20 O-Ring

Donaldson Company, Inc.

Canada